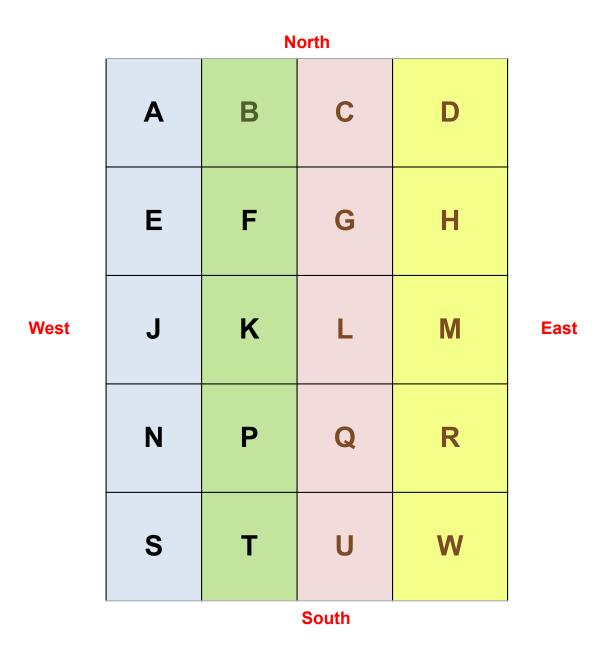

## **Templeton Cemetery - Lawn Map Blocks**

The Templeton Cemetery is located at 100 Templeton Cemetery Road, Templeton, CA

The lawn area of the cemetery is divided into 20 blocks, 4 blocks wide by 5 blocks long.

Each block is divided into individual plots that are 4' x 8'. The 4' foot width runs from North to South and the 8 foot width runs from West to East.

Each plot is numbered, starting at the North-West corner of each block.

The numbering sequence runs West to East, with each new row starting on the West side of the block. The following page shows the individual plots within each block, starting with block A.

An alphabetized list of names is included at the end of the map section.